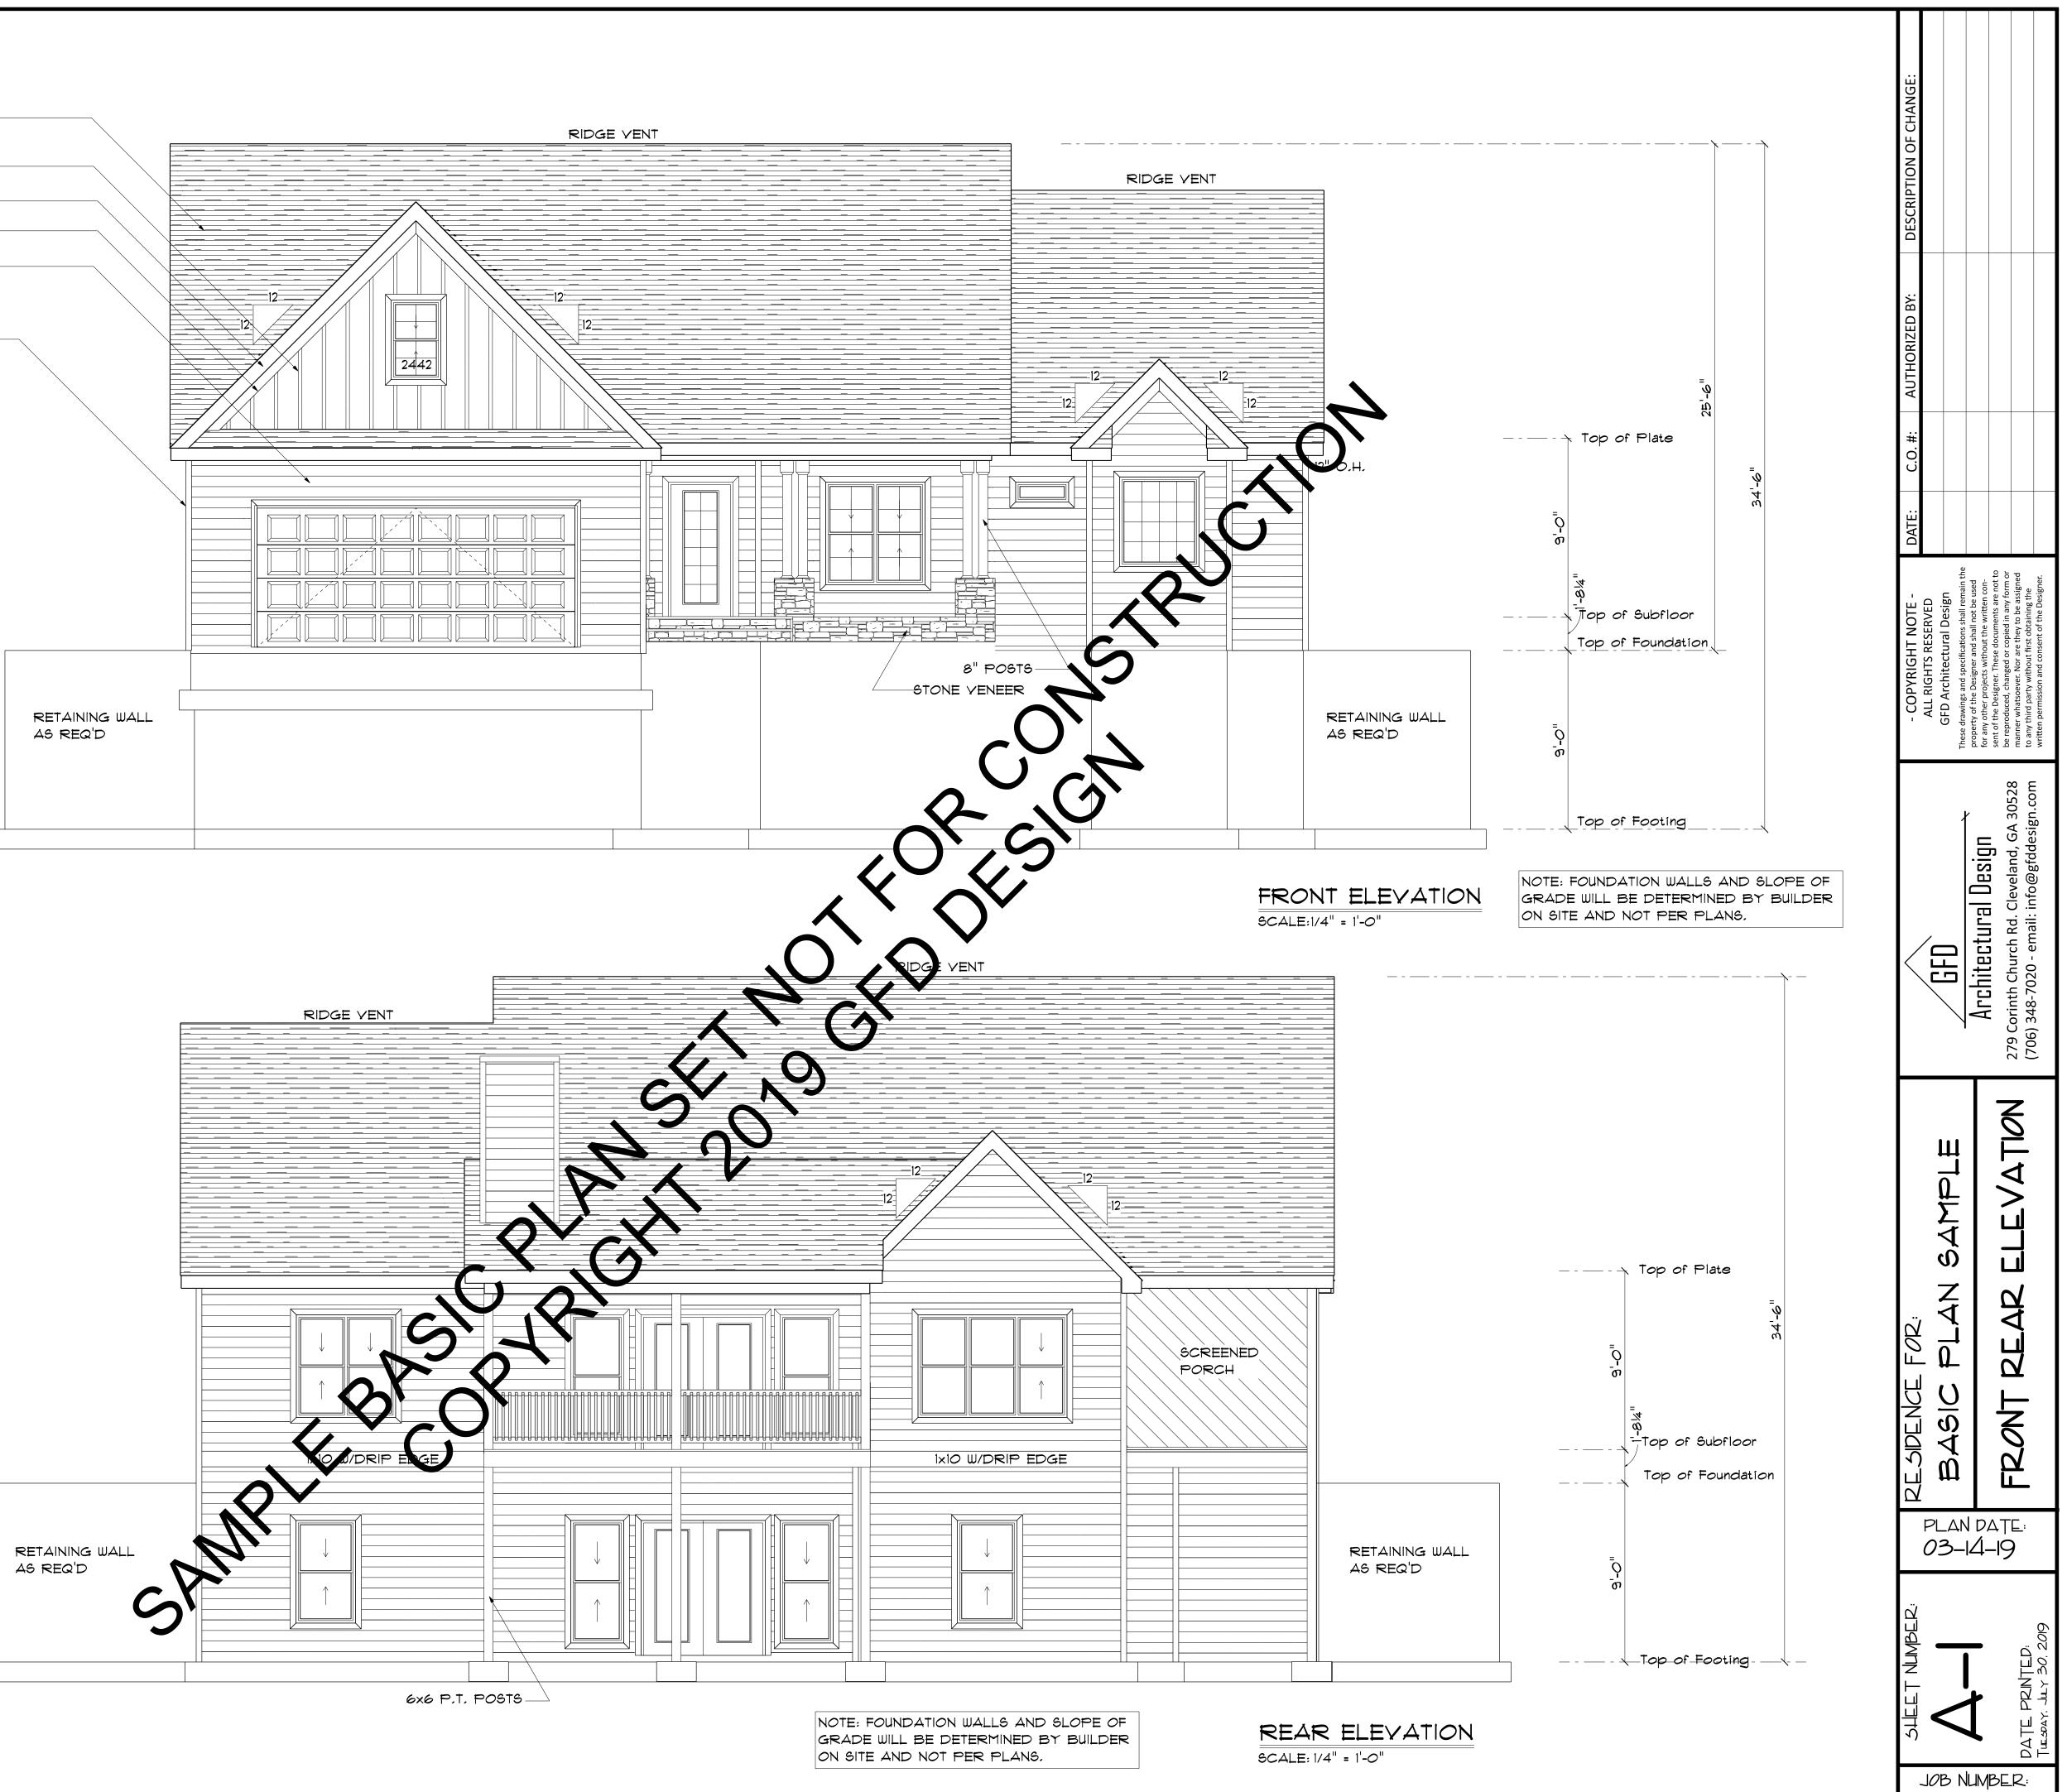

GFD DESIGN ©COPYRIGHT ALL RIGHTS RESERVED

BOARD AND BATTEN

8" FASCIA 6" FRIEZE

HORIZONTAL CEMENT BOARD SIDING

1x4" WOOD CORNER TRIM

| OWNERS        | Basic Plan Sample               | 000-000-0000     |  |
|---------------|---------------------------------|------------------|--|
| BUILD ADDRESS | Sample Street                   | Sample, GA 10000 |  |
| AREA SCHEDULE |                                 |                  |  |
| AREA NAME     | SQUARE FEET                     |                  |  |
| BASEMENT      | 1,523.0 SQ. FT. HEATED FINISHED |                  |  |
| MAIN FLOOR    | 1,743.0 SQ. FT. HEATED          |                  |  |
| GARAGE        | 532.0 SQ. FT.                   |                  |  |
| REAR PORCH    | 152.0 SQ. FT.                   |                  |  |
| FRONT PORCH   | 143.0 SQ. FT.                   |                  |  |
| SCREEN PORCH  | 121.0 SQ. FT.                   |                  |  |
| TOTAL         | 4,214.0 SQ. FT.                 |                  |  |

#### RIGHT ELEVATION BCALE: 1/4" = 1'-0"

NOTE: FOUNDATION WALLS AND SLOPE OF GRADE WILL BE DETERMINED BY BUILDER ON SITE AND NOT PER PLANS.

| 8<br>/ENT                                                      |                  | 12<br>8                    |                    |
|----------------------------------------------------------------|------------------|----------------------------|--------------------|
|                                                                |                  |                            |                    |
|                                                                | IxIO W/DRIP EDGE |                            |                    |
|                                                                |                  |                            |                    |
|                                                                |                  |                            |                    |
|                                                                |                  |                            |                    |
|                                                                |                  |                            | RIDGE VENT         |
|                                                                |                  | 8                          |                    |
| SCREEN<br>PORCH                                                |                  |                            |                    |
|                                                                |                  | RETAINING WALL<br>AS REQ'D |                    |
| ON WALLS AND SLOPE OF<br>DETERMINED BY BUILDER<br>I PER PLANS. |                  |                            | SCALE:1/4" = 1'-0" |