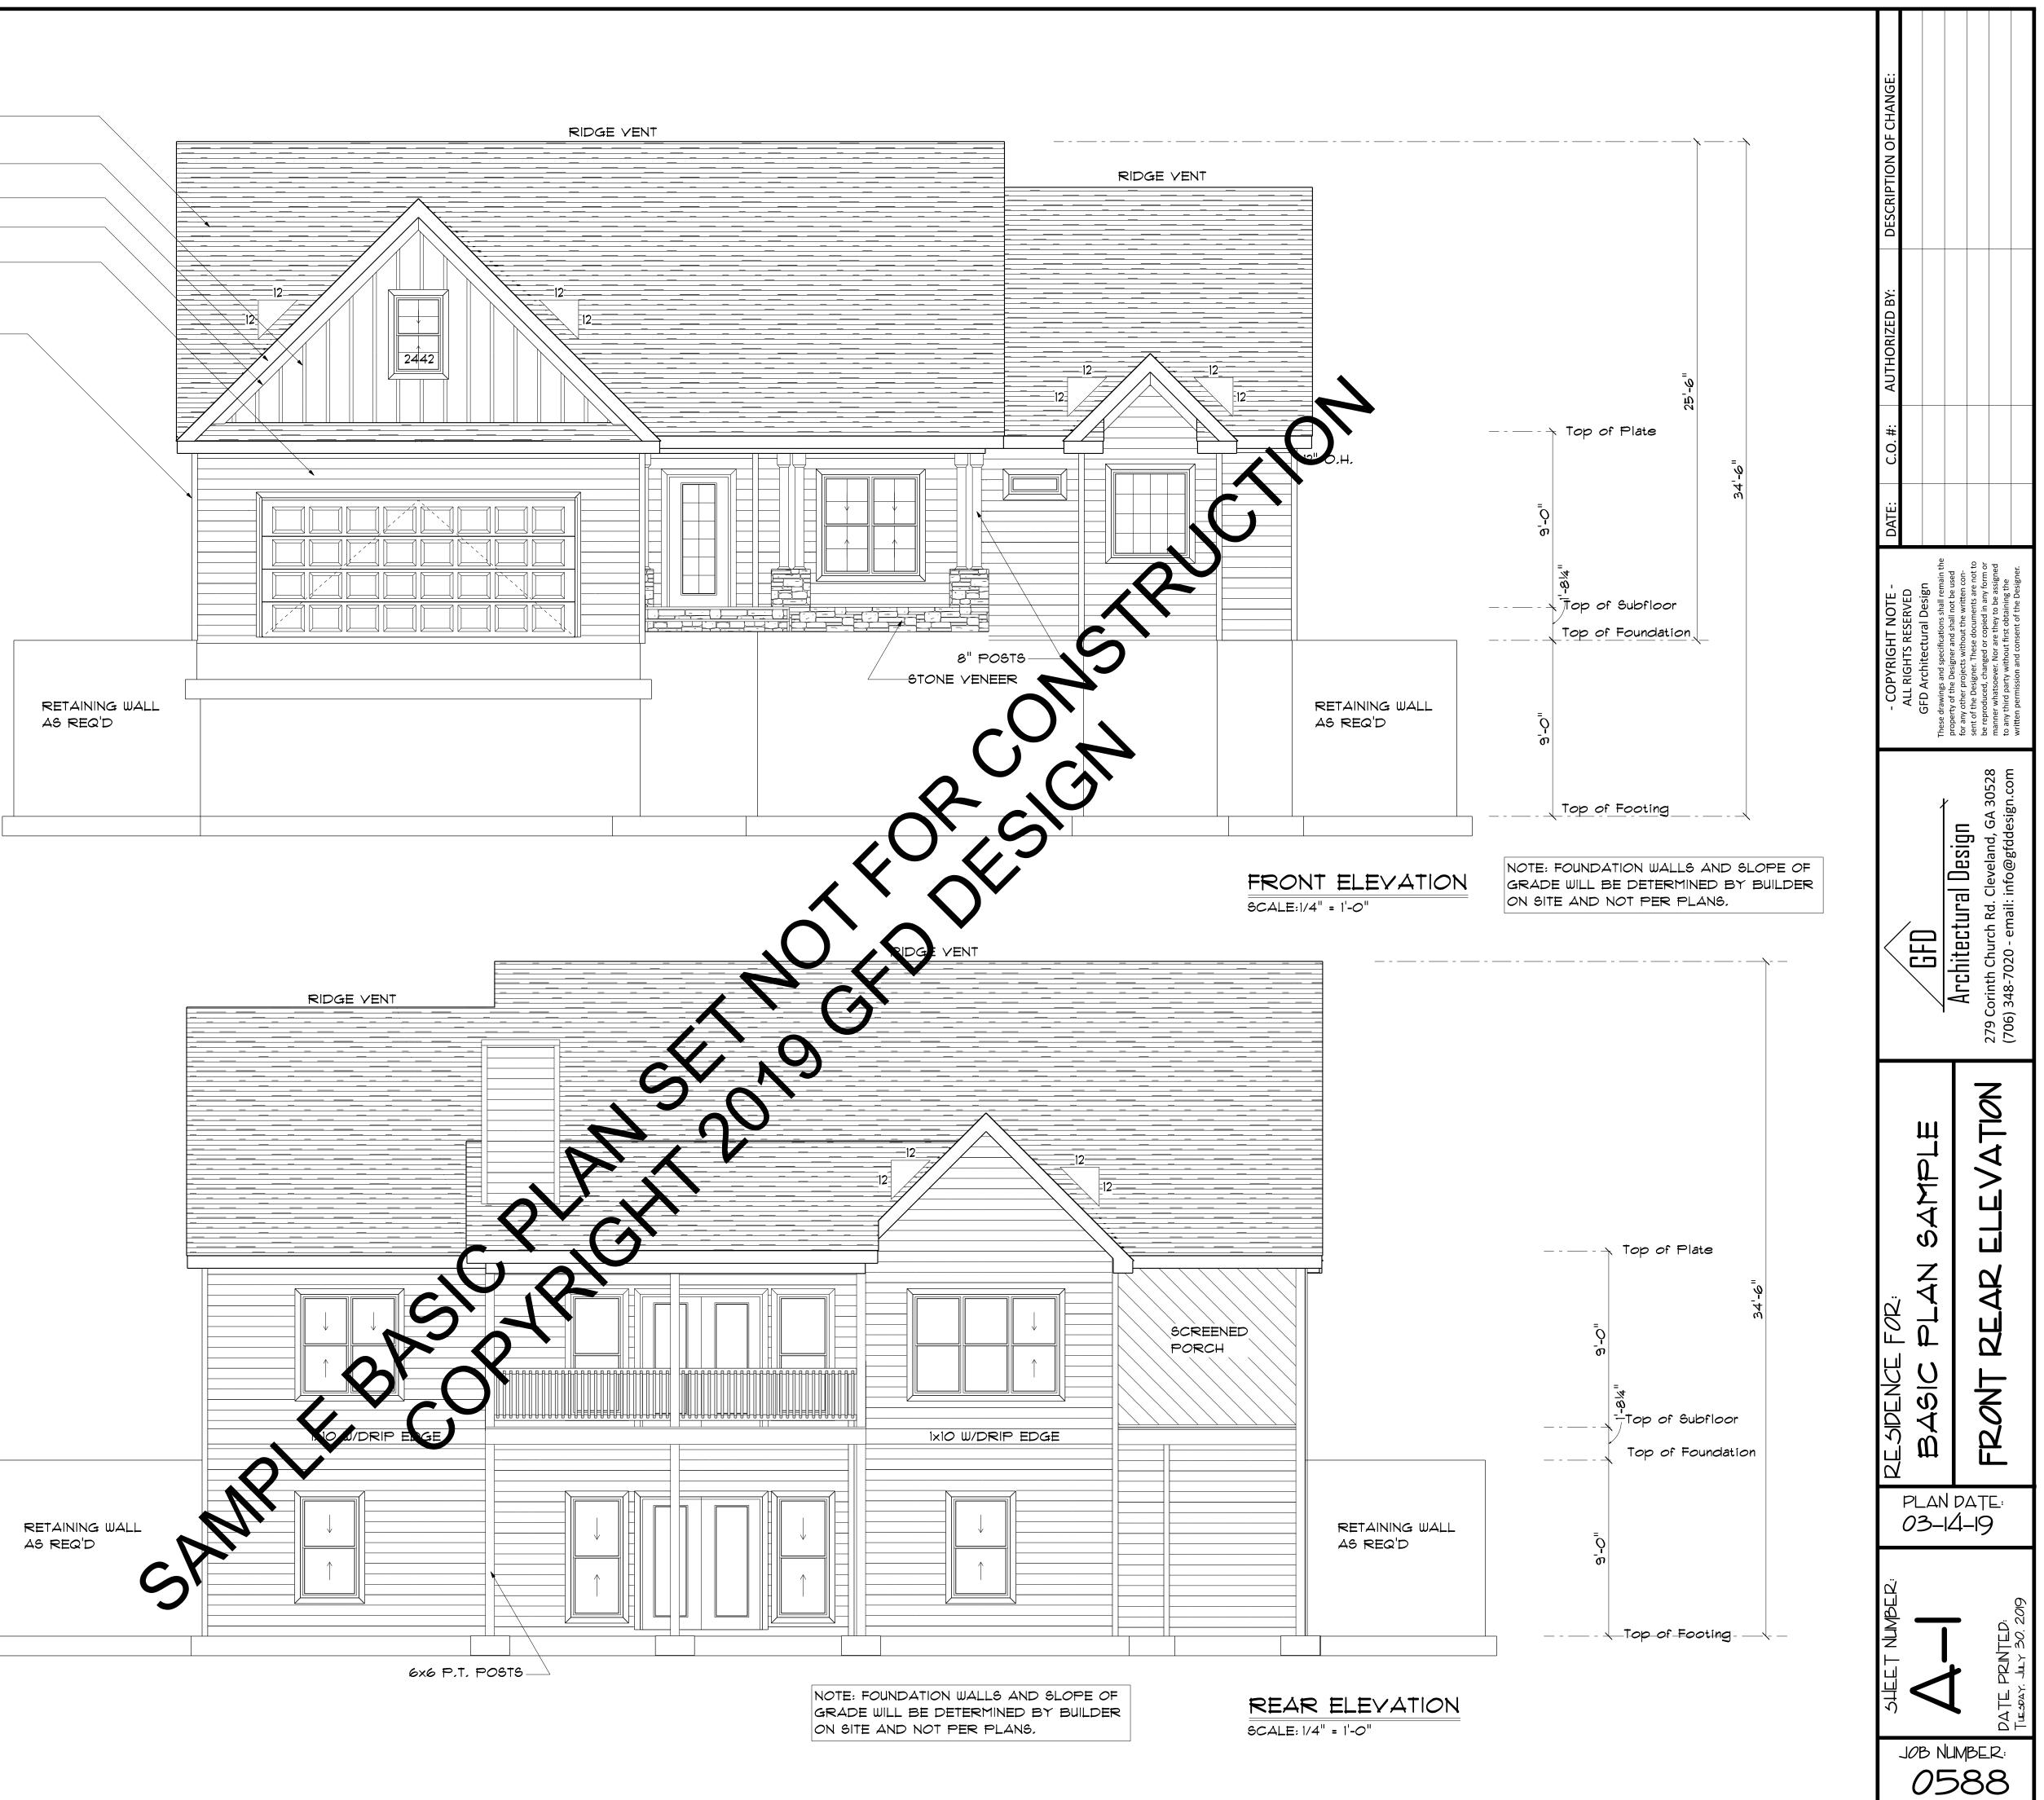

GFD DESIGN ©COPYRIGHT ALL RIGHTS RESERVED

BOARD AND BATTEN

8" FASCIA 6" FRIEZE

HORIZONTAL CEMENT BOARD SIDING

1x4" WOOD CORNER TRIM

| OWNERS        | Basic Plan Sample               | 000-000-0000     |  |
|---------------|---------------------------------|------------------|--|
| BUILD ADDRESS | Sample Street                   | Sample, GA 10000 |  |
| AREA SCHEDULE |                                 |                  |  |
| AREA NAME     | SQUARE FEET                     |                  |  |
| BASEMENT      | 1,523.0 SQ. FT. HEATED FINISHED |                  |  |
| MAIN FLOOR    | 1,743.0 SQ. FT. HEATED          |                  |  |
| GARAGE        | 532.0 SQ. FT.                   |                  |  |
| REAR PORCH    | 152.0 SQ. FT.                   |                  |  |
| FRONT PORCH   | 143.0 SQ. FT.                   |                  |  |
| SCREEN PORCH  | 121.0 SQ. FT.                   |                  |  |
| TOTAL         | 4,214.0 SQ. FT.                 |                  |  |

#### RIGHT ELEVATION BCALE: 1/4" = 1'-0"

NOTE: FOUNDATION WALLS AND SLOPE OF GRADE WILL BE DETERMINED BY BUILDER ON SITE AND NOT PER PLANS.

| 8<br>/ENT                                                      |                  | 12<br>8                    |                    |
|----------------------------------------------------------------|------------------|----------------------------|--------------------|
|                                                                |                  |                            |                    |
|                                                                | IxIO W/DRIP EDGE |                            |                    |
|                                                                |                  |                            |                    |
|                                                                |                  |                            |                    |
|                                                                |                  |                            |                    |
|                                                                |                  |                            | RIDGE VENT         |
|                                                                |                  | 8                          |                    |
| SCREEN<br>PORCH                                                |                  |                            |                    |
|                                                                |                  | RETAINING WALL<br>AS REQ'D |                    |
| ON WALLS AND SLOPE OF<br>DETERMINED BY BUILDER<br>I PER PLANS. |                  |                            | SCALE:1/4" = 1'-0" |