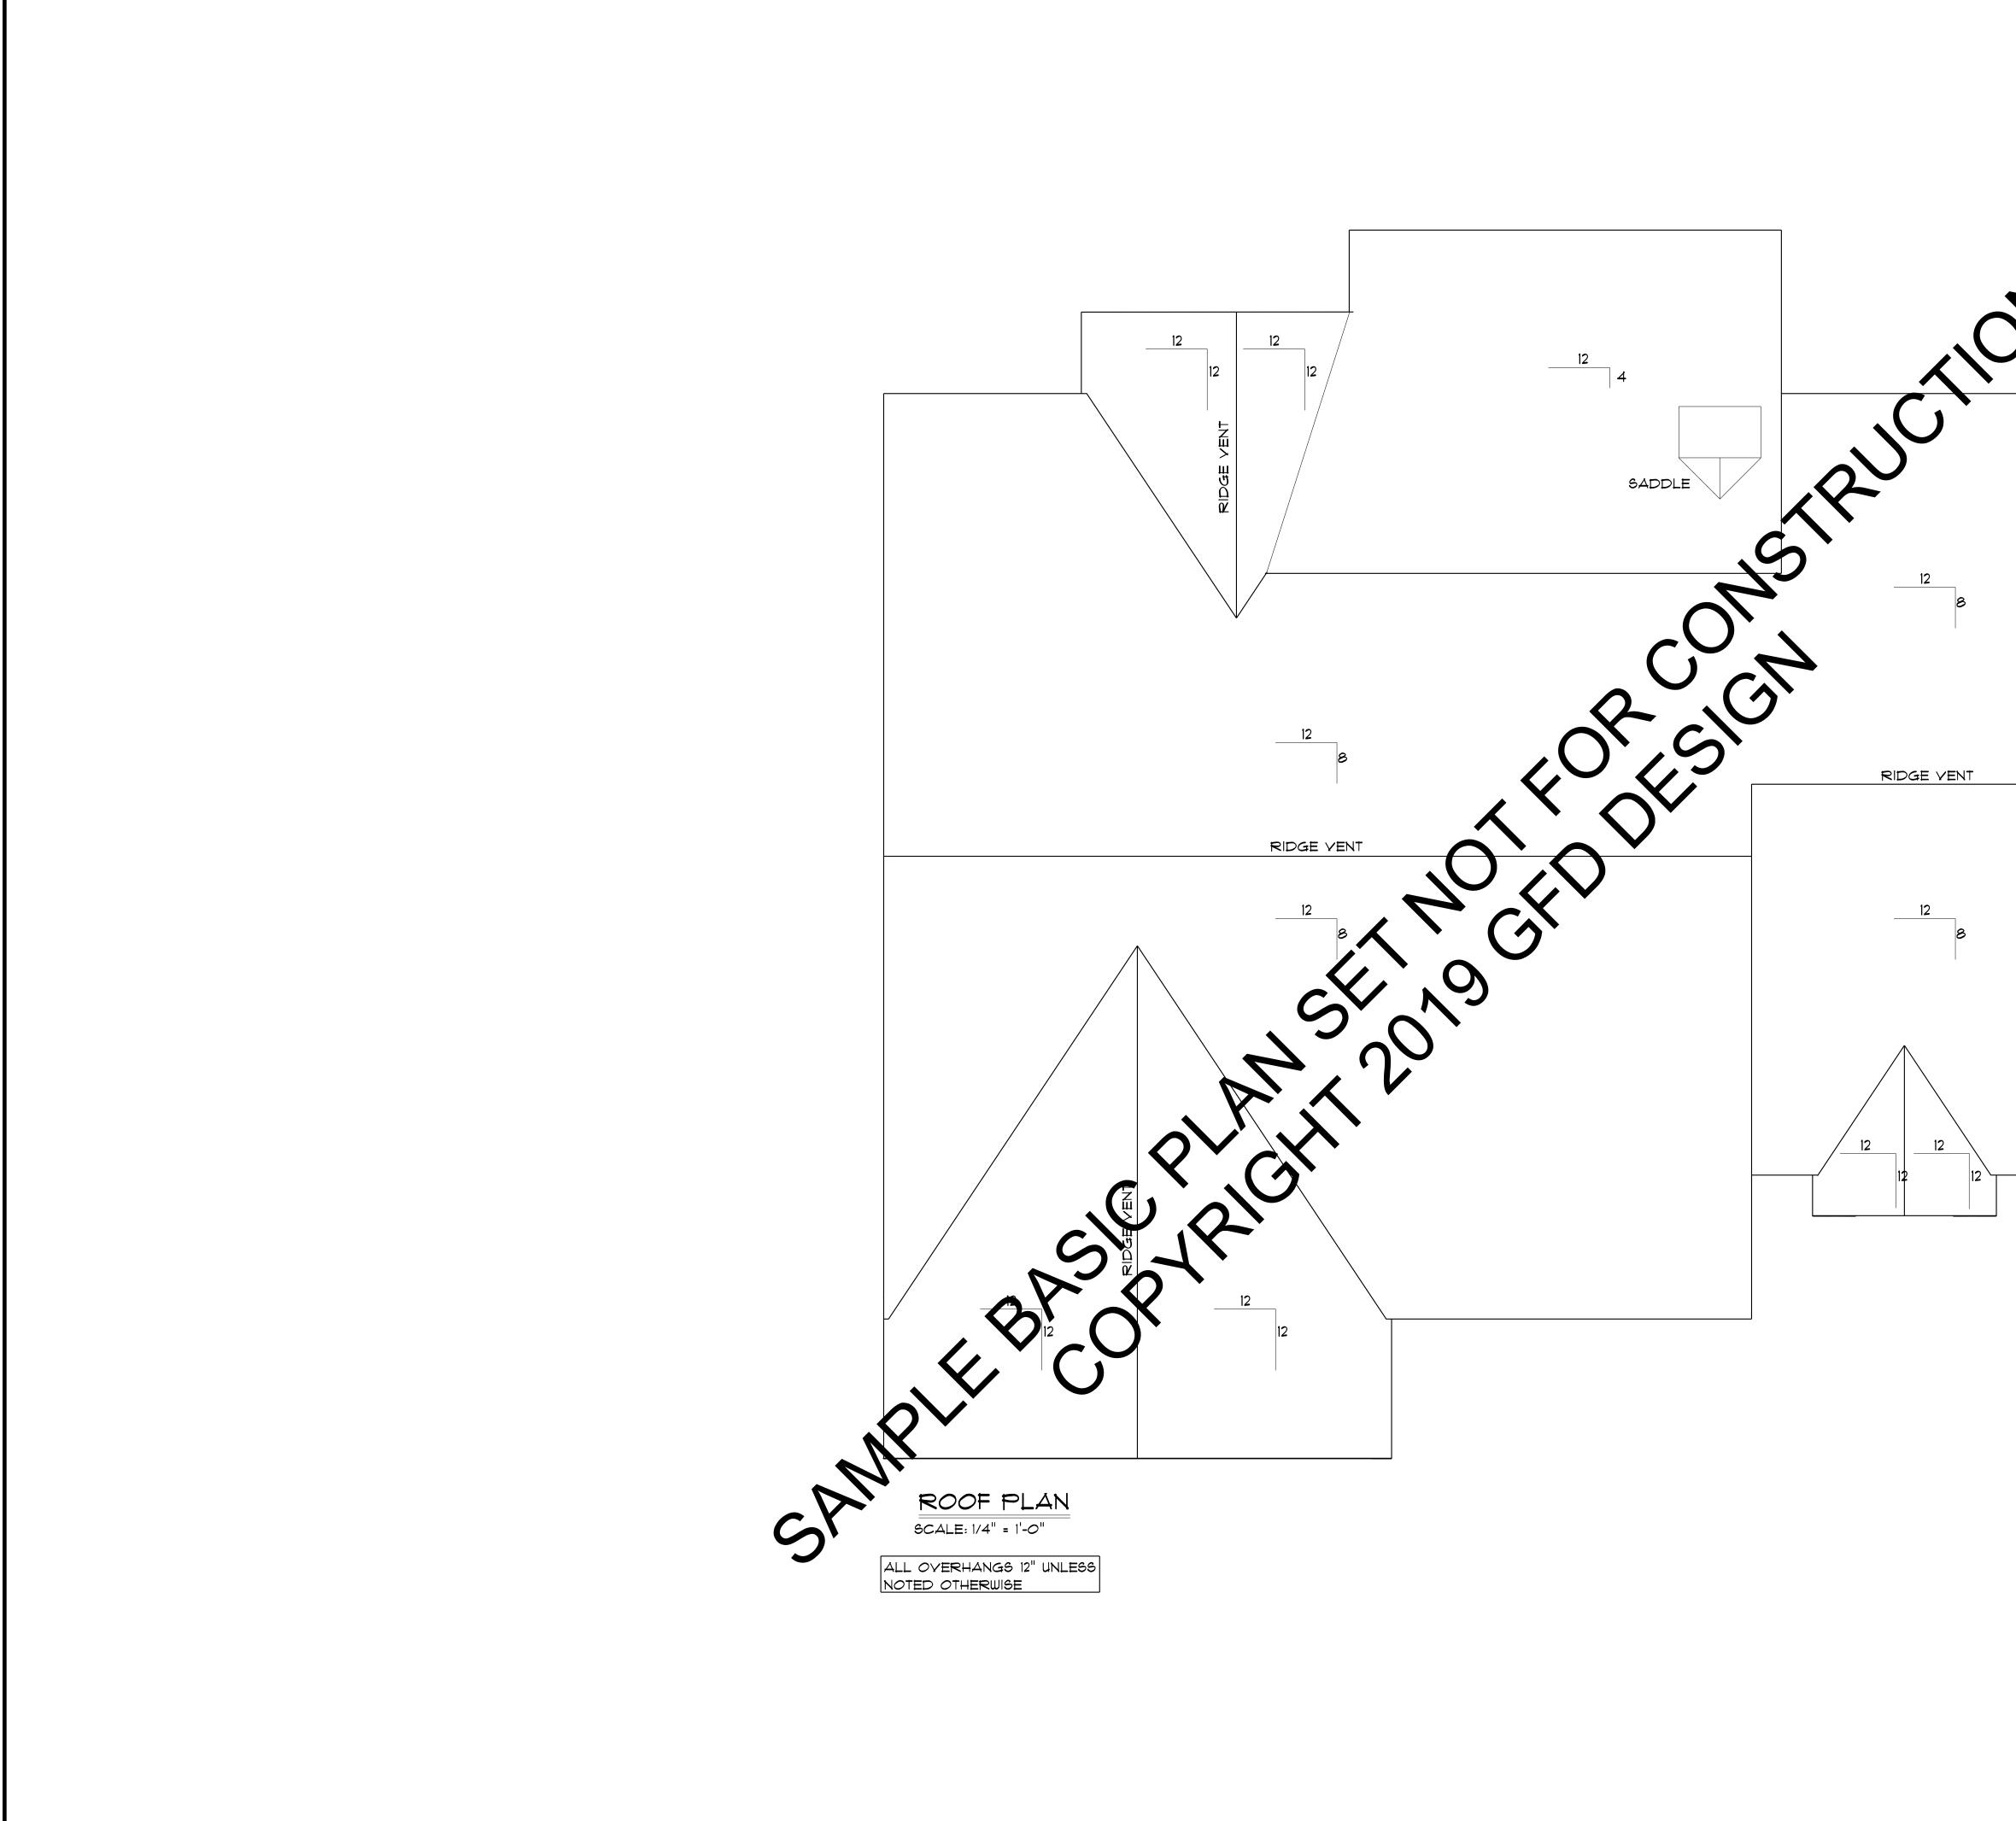

#### RIGHT ELEVATION BCALE: 1/4" = 1'-0"

NOTE: FOUNDATION WALLS AND SLOPE OF GRADE WILL BE DETERMINED BY BUILDER ON SITE AND NOT PER PLANS.

| 8<br>/ENT                                                      |                  | 12<br>8                    |                    |
|----------------------------------------------------------------|------------------|----------------------------|--------------------|
|                                                                |                  |                            |                    |
|                                                                | IxIO W/DRIP EDGE |                            |                    |
|                                                                |                  |                            |                    |
|                                                                |                  |                            |                    |
|                                                                |                  |                            |                    |
|                                                                |                  |                            | RIDGE VENT         |
|                                                                |                  | 8                          |                    |
| SCREEN<br>PORCH                                                |                  |                            |                    |
|                                                                |                  | RETAINING WALL<br>AS REQ'D |                    |
| ON WALLS AND SLOPE OF<br>DETERMINED BY BUILDER<br>I PER PLANS. |                  |                            | SCALE:1/4" = 1'-0" |

TYPICAL 2x4 PARTITION WALL: 2x4 STUDS @ 16" o.c.

TYPICAL 2x4 SIDING WALL: 7/16" PLYWOOD SHEATHING 2x4 STUDS @ 16" o.c. RI3 BATT INSULATION TYVEC V.B. OR EQV.

| ESIDENCE FOR:<br>BASIC PLAN SAMPLE                                          |                                                                                                                                                                                                            | ROOF PLAN                                                                                                                                                                                                 |   |
|-----------------------------------------------------------------------------|------------------------------------------------------------------------------------------------------------------------------------------------------------------------------------------------------------|-----------------------------------------------------------------------------------------------------------------------------------------------------------------------------------------------------------|---|
| LED                                                                         | Architectural Design                                                                                                                                                                                       | 279 Corinth Church Rd. Cleveland, GA 30528<br>(706) 348-7020 - email: info@gfddesign.com                                                                                                                  |   |
| - COPYRIGHT NOTE - DATE:<br>ALL RIGHTS RESERVED<br>GFD Architectural Design | These drawings and specifications shall remain the<br>property of the Designer and shall not be used<br>for any other projects without the written con-<br>sent of the Designer These documents are not to | be reproduced, changed of commenced in any form or<br>manner whatsoever. Nor are they to be assigned<br>to any third party without first obtaining the<br>written permission and consent of the Designer. |   |
| C.O. #: AUTHORIZED BY:                                                      |                                                                                                                                                                                                            |                                                                                                                                                                                                           | _ |
| IZED BY: DESCRIPTION OF CHANGE:                                             |                                                                                                                                                                                                            |                                                                                                                                                                                                           |   |
| OF CHANGE:                                                                  |                                                                                                                                                                                                            |                                                                                                                                                                                                           |   |