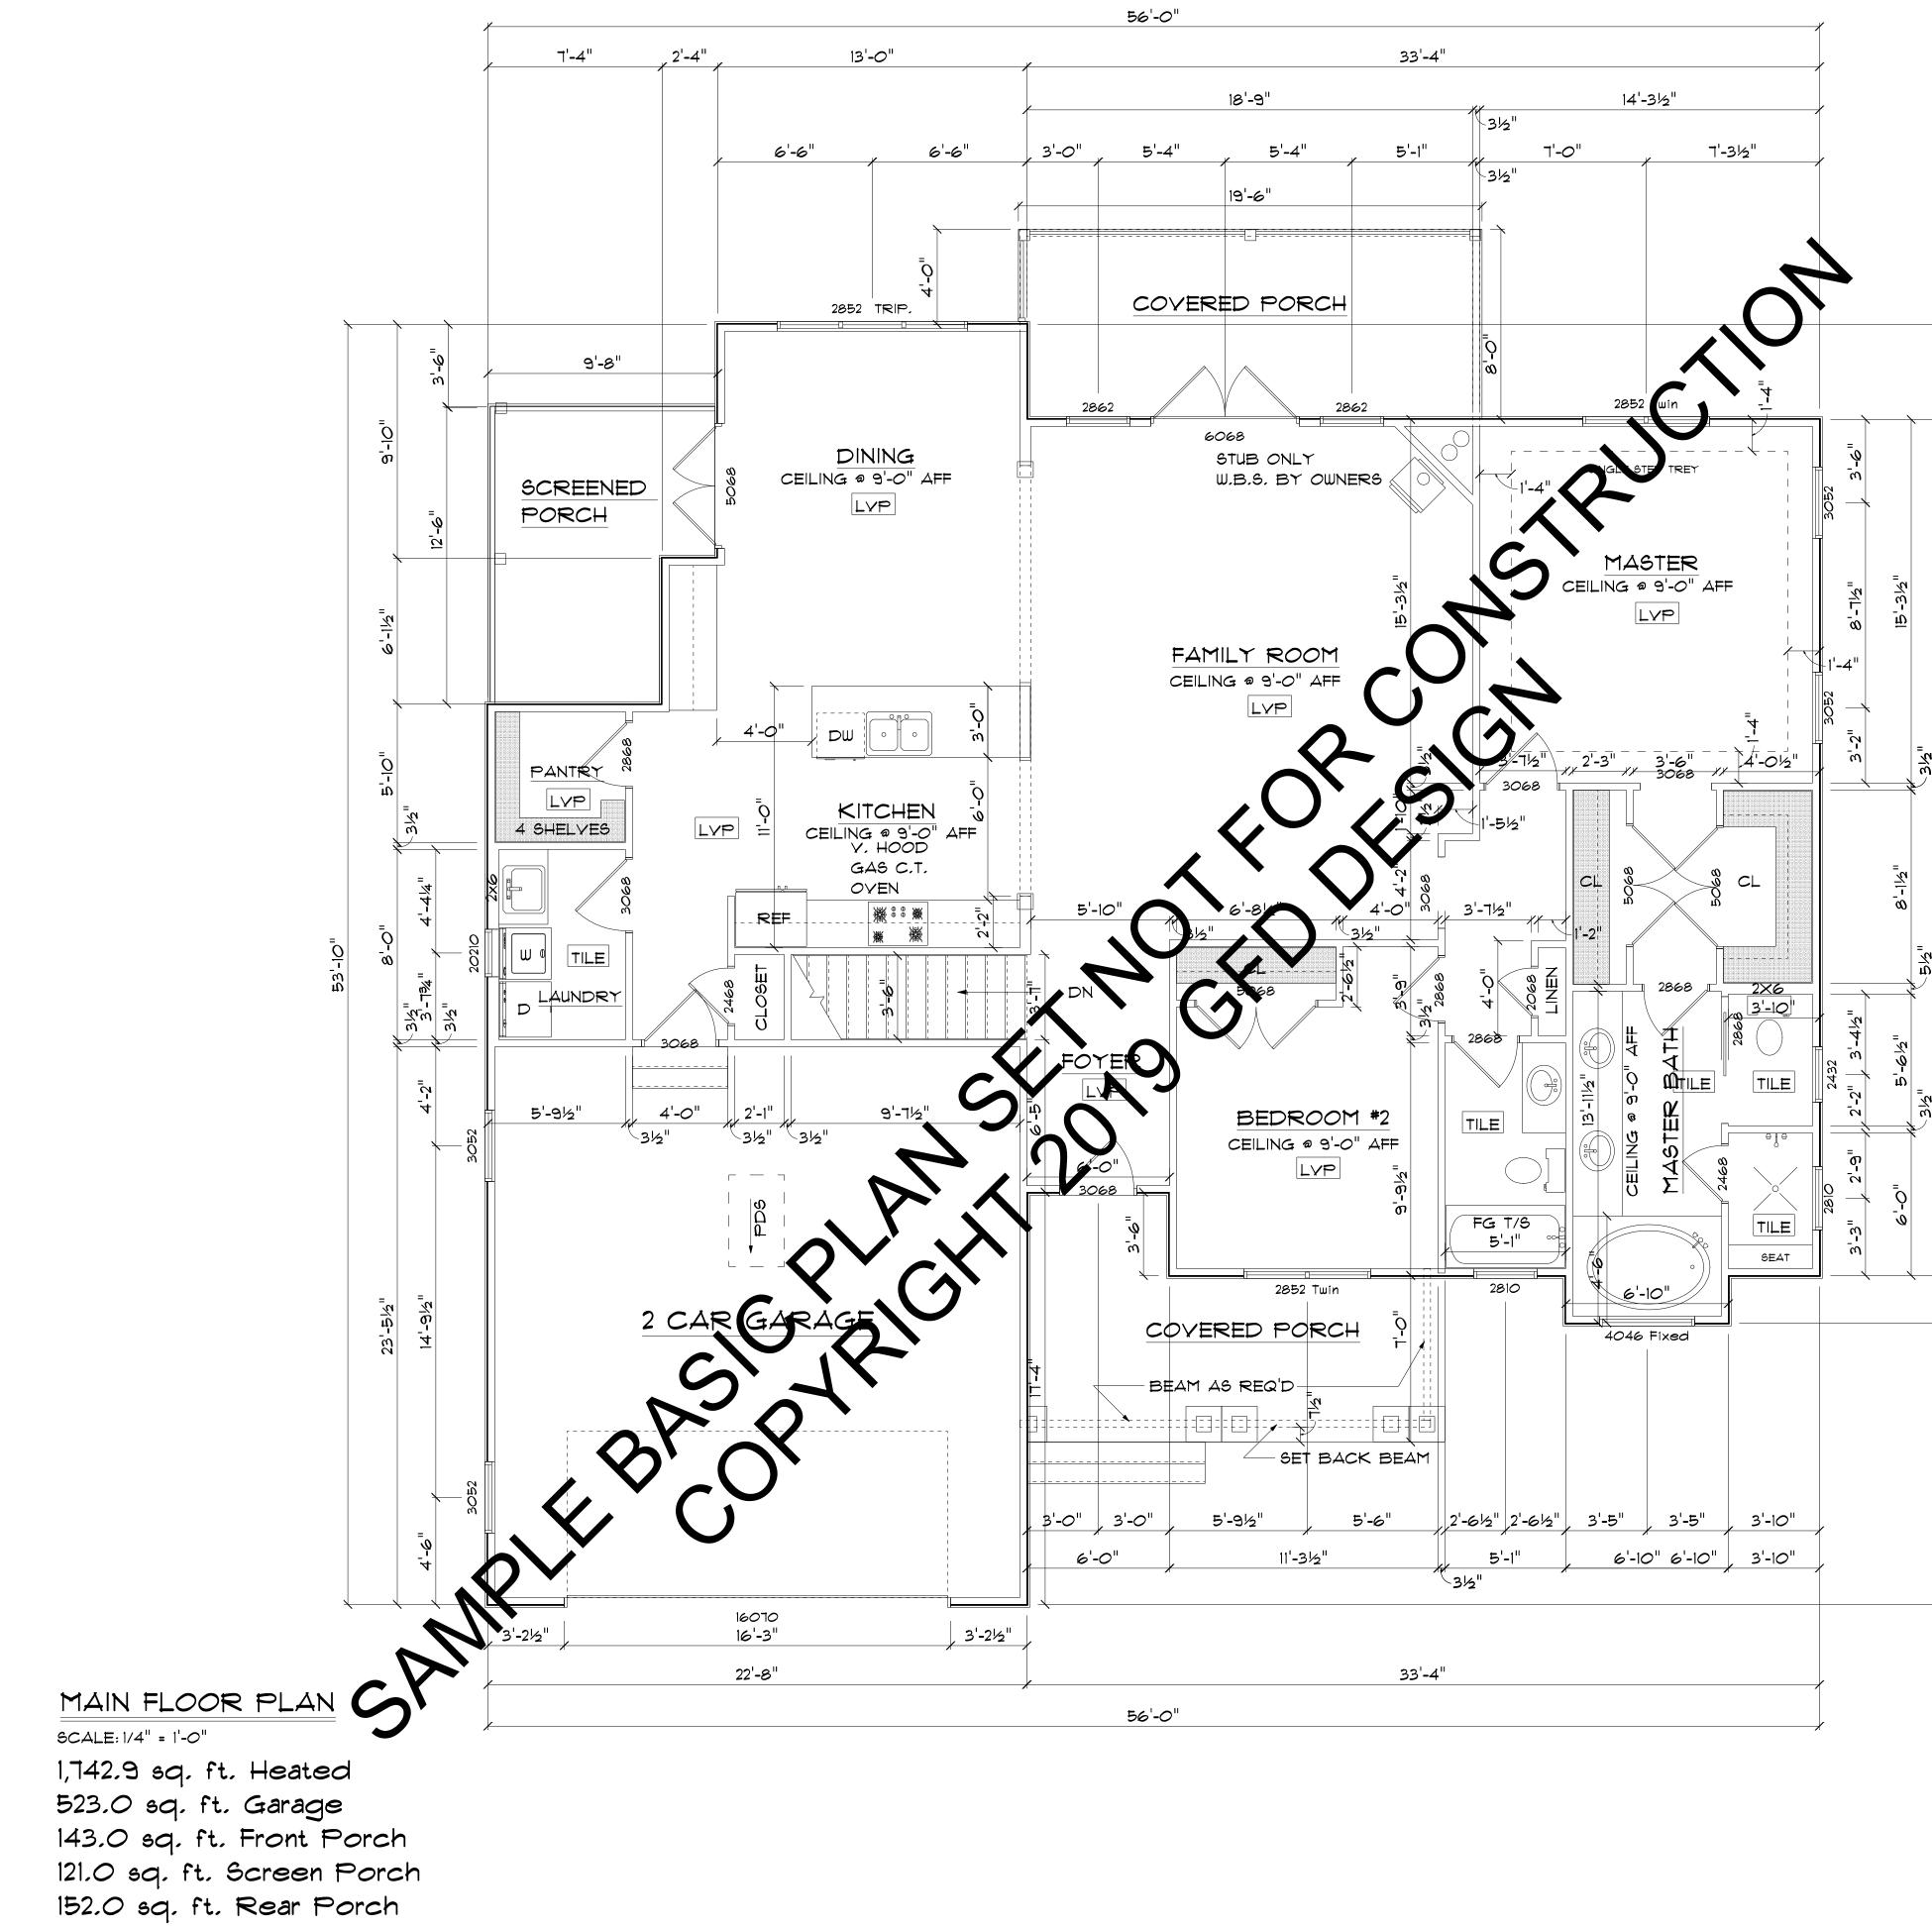

GFD DESIGN ©COPYRIGHT ALL RIGHTS RESERVED

BOARD AND BATTEN

8" FASCIA 6" FRIEZE

HORIZONTAL CEMENT BOARD SIDING

1x4" WOOD CORNER TRIM

| OWNERS        | Basic Plan Sample               | 000-000-0000     |  |
|---------------|---------------------------------|------------------|--|
| BUILD ADDRESS | Sample Street                   | Sample, GA 10000 |  |
| AREA SCHEDULE |                                 |                  |  |
| AREA NAME     | SQUARE FEET                     |                  |  |
| BASEMENT      | 1,523.0 SQ. FT. HEATED FINISHED |                  |  |
| MAIN FLOOR    | 1,743.0 SQ. FT. HEATED          |                  |  |
| GARAGE        | 532.0 SQ. FT.                   |                  |  |
| REAR PORCH    | 152.0 SQ. FT.                   |                  |  |
| FRONT PORCH   | 143.0 SQ. FT.                   |                  |  |
| SCREEN PORCH  | 121.0 SQ. FT.                   |                  |  |
| TOTAL         | 4,214.0 SQ. FT.                 |                  |  |

| Foyer       |  |
|-------------|--|
| Dining Room |  |
| Family Room |  |
| Kitchen     |  |

**CROWN MOULDING** 

Breakfast Area

Master Br.

Master Bath

\_\_\_\_\_

| WALL LEGEND                                       |  |
|---------------------------------------------------|--|
| YPICAL 2x6 PARTITION WALL:<br>x6 STUDS @ 16" o.c. |  |