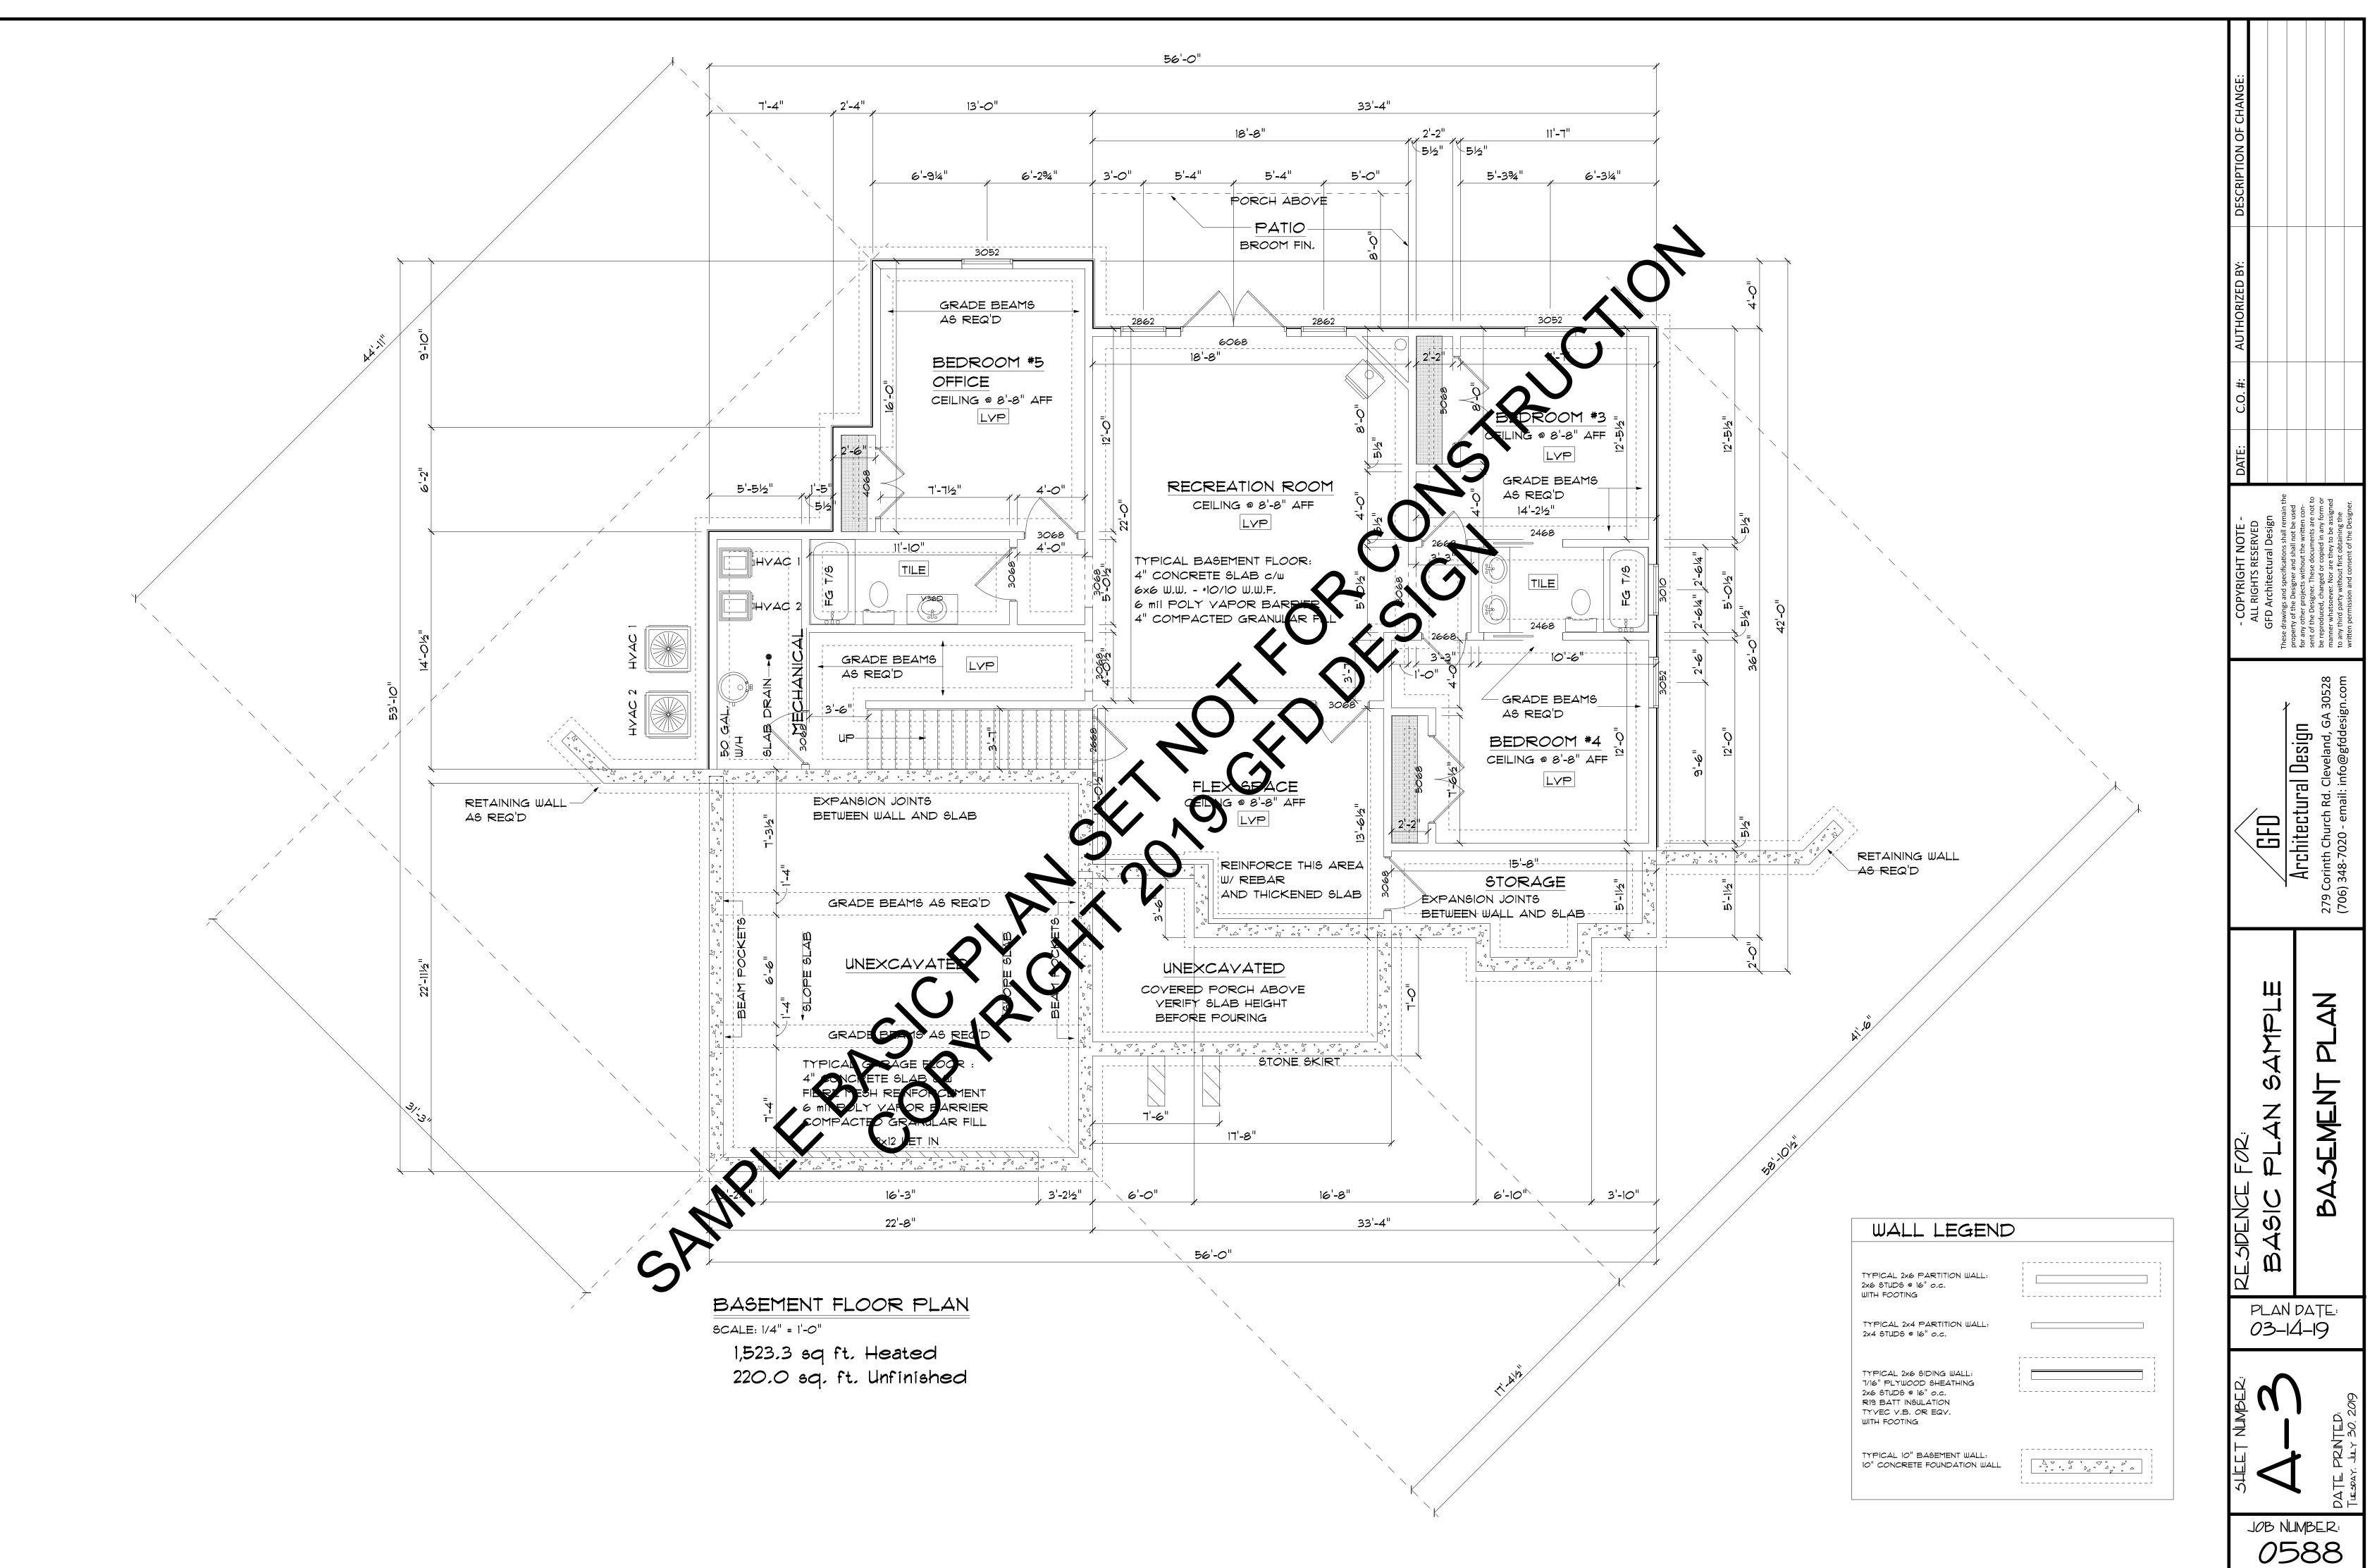

GFD DESIGN ©COPYRIGHT ALL RIGHTS RESERVED

BOARD AND BATTEN

8" FASCIA 6" FRIEZE

HORIZONTAL CEMENT BOARD SIDING

1x4" WOOD CORNER TRIM

| OWNERS        | Basic Plan Sample               | 000-000-0000     |  |
|---------------|---------------------------------|------------------|--|
| BUILD ADDRESS | Sample Street                   | Sample, GA 10000 |  |
| AREA SCHEDULE |                                 |                  |  |
| AREA NAME     | SQUARE FEET                     |                  |  |
| BASEMENT      | 1,523.0 SQ. FT. HEATED FINISHED |                  |  |
| MAIN FLOOR    | 1,743.0 SQ. FT. HEATED          |                  |  |
| GARAGE        | 532.0 SQ. FT.                   |                  |  |
| REAR PORCH    | 152.0 SQ. FT.                   |                  |  |
| FRONT PORCH   | 143.0 SQ. FT.                   |                  |  |
| SCREEN PORCH  | 121.0 SQ. FT.                   |                  |  |
| TOTAL         | 4,214.0 SQ. FT.                 |                  |  |